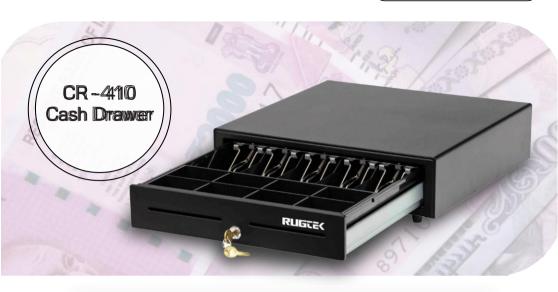

| Drawer                | Metal cash drawer                                                  |
|-----------------------|--------------------------------------------------------------------|
| Casing                | Steel construction                                                 |
| Front Panel           | Steel construction with painted front default                      |
| Bill/Coin Tray        | Compact Metal Drawer with fixed 5 note & 8 coin fixed compartments |
| Media slot            | Front access slot for check, credit card receipt or any paper      |
| Lockable Lid          | Lockable Lid for the cash receiver to change tray (option)         |
| Lock                  | 3 key lock position                                                |
| Micro Switch / Sensor | Compatible Driver Control JPOS/OPOS                                |
| I/O Interface         | RJ12 Receipt printer interface                                     |
| Durability            | 1,000, 000 operations                                              |
| Color                 | Black                                                              |
| Dimensions            | 410 W X 415 L X 100 H in mm                                        |
| Net Weight            | 7 KGS                                                              |
| Gross Weight          | 7.15 KGS                                                           |